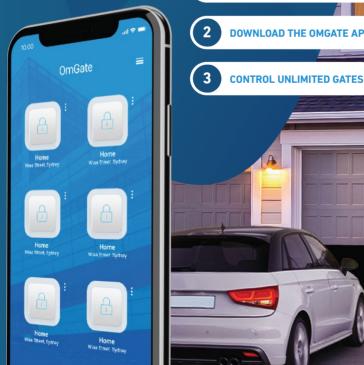

## **OmGatePro**

**GATE MANAGEMENT IN YOUR POCKET** 







## **OMGATE DEVICE SPECIFICATIONS**

Operating voltage: 7 to 35 Volt D.C. or 5 to 24 Volt A.C.

Current: 80 mA max.

Operating temperature: -4 to +158°F

Wireless frequency: 2.4 to 2.48Ghz

**Transmission power:** 7 dBm

**LED indicators:** Steady blue LED - Power supply is working

Blinking red LED - Signal was sent to gate

LED is off - Unit is off/faulty



## **OMGATE APP SPECIFICATIONS**

iOS Support: Compatible with iPhone model 4S and

higher, and iOS 7 and up.

Android Support: Compatible with most Anroid-supported

phones from 2013 and later, with

Android 4.4 and higher.

## **OmGatePro**

**Distributed by:**