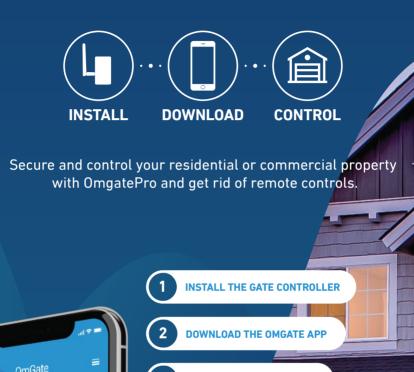

## **OmGatePro**

**GATE MANAGEMENT IN YOUR POCKET** 







## **OMGATE DEVICE SPECIFICATIONS**

Operating voltage: 7 to 35 Volt D.C. or 5 to 24 Volt A.C.

Current: 80 mA max.

Operating temperature: -4 to +158°F

Wireless frequency: 2.4 to 2.48Ghz

**Transmission power:** 7 dBm

**LED indicators:** Steady blue LED - Power supply is working

Blinking red LED - Signal was sent to gate

LED is off - Unit is off/faulty



## **OMGATE APP SPECIFICATIONS**

iOS Support: Compatible with iPhone model 4S and

higher, and iOS 7 and up.

Android Support: Compatible with most Anroid-supported

phones from 2013 and later, with

Android 4.4 and higher.

## **OmGatePro**

**Distributed by:**